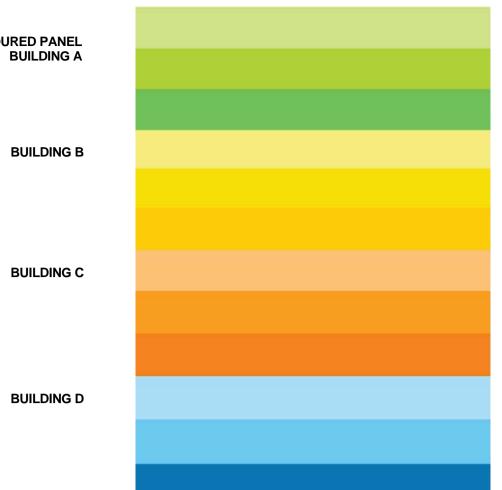

# CP COLOURED PANEL **BUILDING A BUILDING B BUILDING C**

|       |                |  | LIFT OVERRUN<br>STORAGE TAN | AND SOLAR<br>K BEYOND |  |
|-------|----------------|--|-----------------------------|-----------------------|--|
|       |                |  |                             |                       |  |
| M5 )  |                |  |                             |                       |  |
|       |                |  |                             |                       |  |
| C2 M5 | CP<br>G2<br>T2 |  |                             |                       |  |
| M5    |                |  |                             |                       |  |
| C2 P4 |                |  |                             |                       |  |
| C2 14 | CP   G2   T2   |  |                             |                       |  |
| C2 24 | CP<br>G2<br>T2 |  |                             |                       |  |
| M5 )  |                |  |                             |                       |  |
| C2 Þ4 | G2<br>G6<br>T2 |  |                             |                       |  |
| M5    |                |  |                             |                       |  |
| C2 🕅  |                |  |                             |                       |  |
| G2    |                |  |                             |                       |  |