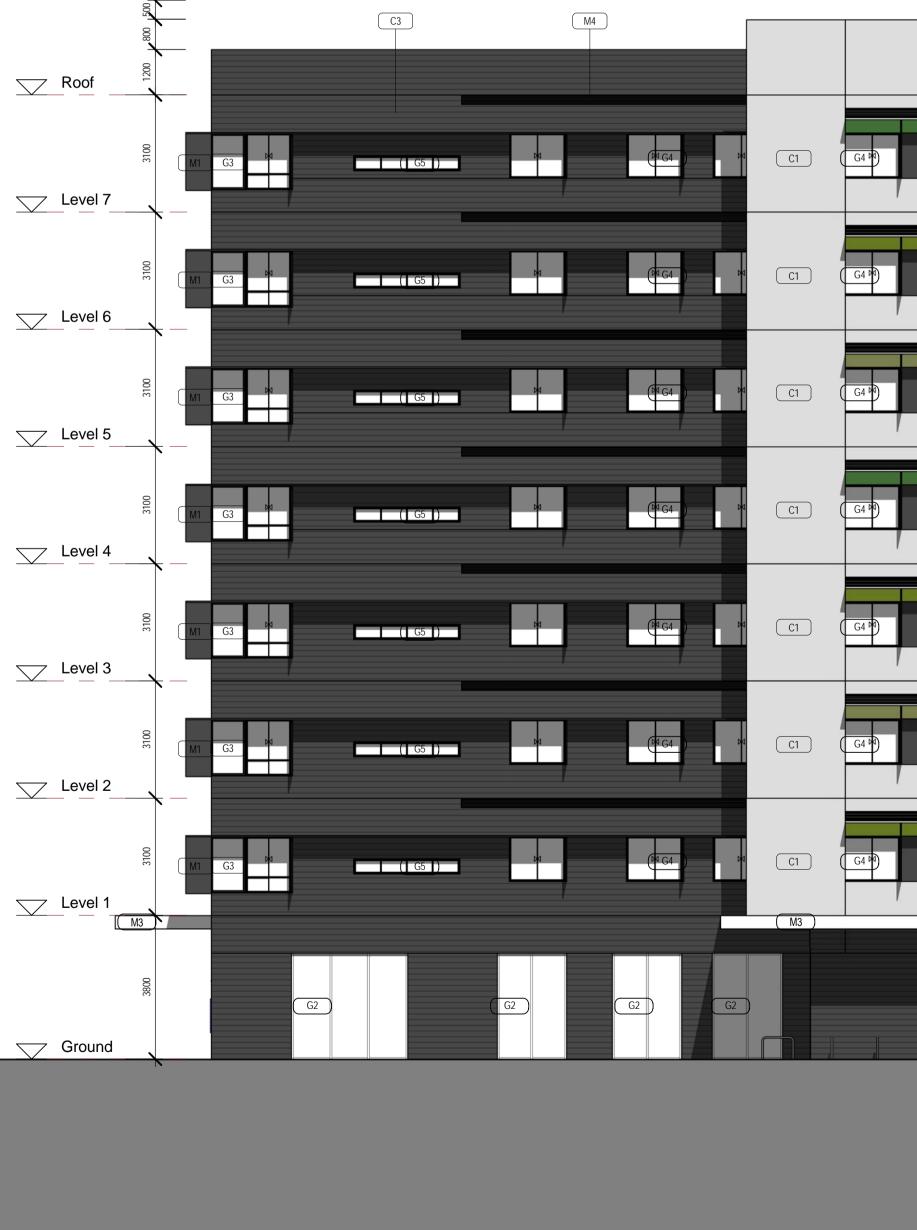

#### MATERIAL CODE

NATURAL PRECAST CONCRETE PANEL (FOR COMPARISON ONLY NOT A PART OF MATERIAL PALLET)

C1 OFF WHITE PRECAST CONCRETE PANEL

C2 BLACK STAINED PRECAST CONCRETE PANEL

C3 TEXTURED BLACK PRECAST CONCRETE PANEL

G1/G2/G6 SHOPFRONT GLAZING G7 GLASS LOUVRES

G3 / G4 / G5 ANODIZED ALUMINIUM WINDOW FRAME

M1 ANODISED ALUMINUM SUN HOOD

M2 ANODISED SUN SCREEN TO BALCONY

M3 COMPOSITE ALUMINIUM CLADDING OVER STEEL FRAME

M4/M5 POWDERCOATED ALUMINIUM VENTILATION GRILLE M6 POWDERCOATED ALUMINIUM LOUVRES

T1 COMPOSITE TIMBER SOFFIT LINING

T2 COMPOSITE TIMBER WALL CLADDING

# CP COLOURED PANEL **BUILDING A BUILDING B BUILDING C**

|       |                |  | LIFT OVERRUN<br>STORAGE TAN | AND SOLAR<br>K BEYOND |  |
|-------|----------------|--|-----------------------------|-----------------------|--|
|       |                |  |                             |                       |  |
| M5 )  |                |  |                             |                       |  |
|       |                |  |                             |                       |  |
| C2 M5 | CP<br>G2<br>T2 |  |                             |                       |  |
| M5    |                |  |                             |                       |  |
| C2 P4 |                |  |                             |                       |  |
| C2 14 | CP   G2   T2   |  |                             |                       |  |
| C2 24 | CP<br>G2<br>T2 |  |                             |                       |  |
| M5 )  |                |  |                             |                       |  |
| C2 Þ4 | G2<br>G6<br>T2 |  |                             |                       |  |
| M5    |                |  |                             |                       |  |
| C2 🕅  |                |  |                             |                       |  |
| G2    |                |  |                             |                       |  |